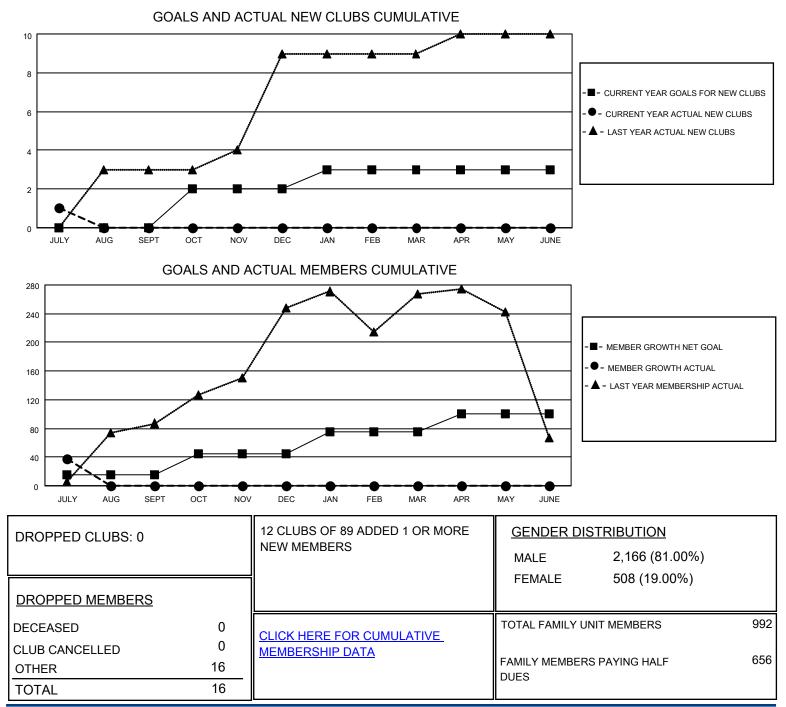

## LOCATION REP OF BANGLADESH

District 315B4

Results as of: 7/31/2021

| Clubs                 |               |           |               | Members               |                         |                         |                                                    |
|-----------------------|---------------|-----------|---------------|-----------------------|-------------------------|-------------------------|----------------------------------------------------|
| RESULTS FOR 2021-2022 |               |           |               | RESULTS FOR 2021-2022 |                         |                         |                                                    |
| QUARTER               | NEW CLUB GOAL | NEW CLUBS | DROPPED CLUBS | QUARTER MEN           | MBER GROWTH NET<br>GOAL | MEMBER GROWTH<br>ACTUAL | DROPPED<br>MEMBERS ACTUAL<br>(including transfers) |
| JULY/AUG/SEPT         | 0             | 1         | 0             | JULY/AUG/SEPT         | 15                      | 54                      | 16                                                 |
| OCT/NOV/DEC           | 2             | 0         | 0             | OCT/NOV/DEC           | 30                      | 0                       | 0                                                  |
| JAN/FEB/MAR           | 1             | 0         | 0             | JAN/FEB/MAR           | 30                      | 0                       | 0                                                  |
| APR/MAY/JUNE          | 0             | 0         | 0             | APR/MAY/JUNE          | 25                      | 0                       | 0                                                  |